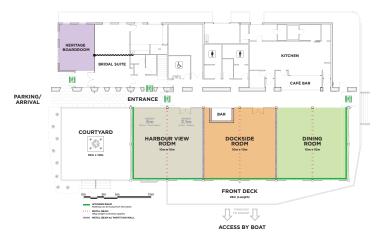

#### Services & Facilities

- ✓ Uninterrupted water views of Sydney Harbour and Harbour Bridge
- ✓ Natural light throughout
- ✓ Large outdoor terrace
- ✓ Fully air-conditioned
- ✓ Internal bar in the venue
- ✓ Restaurant quality menus and beverages
- ✓ Direct bump in access to the venue

- ✓ Ceiling height -15m to the apex
- ✓ Rigging capabilites
- ✓ Built in projector and screens
- ✓ Abundant parking spaces
- ✓ Direct wharf access for drop off/pickup via water taxi

#### Venue Capacity

| Seating Areas<br>& Options (PAX) |              | Ground<br>Floor* | Harbour<br>View | Dockside<br>Room | Upper<br>Deck | Heritage |
|----------------------------------|--------------|------------------|-----------------|------------------|---------------|----------|
| Banquet                          | Round tables | 300              | 60              | 50               | -             | -        |
|                                  | Long tables  | 201              | 60              | 50               | 60            | -        |
| Theatre                          |              | -                | 100             | 10               | 70            | -        |
| Boardroom                        |              | -                | 24              | 24               | 30            | 12       |
| Cocktail                         |              | 450              | 120             | 120              | 100           | -        |

<sup>\*</sup>Ground Floor consists of Harbour View + Dockside + Dining Room.