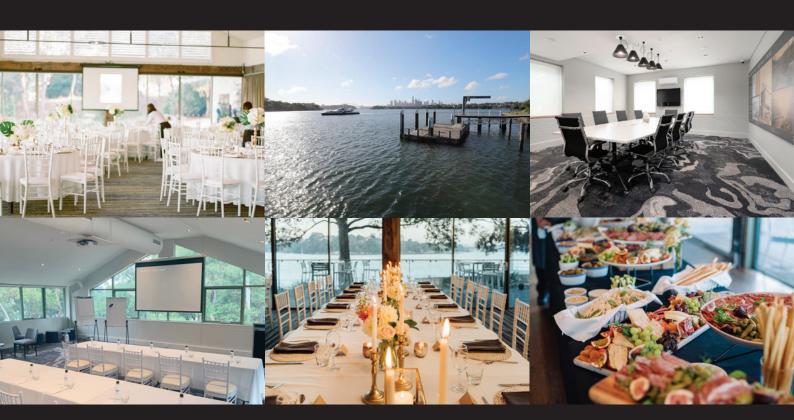

### Events at Deckhouse

Deckhouse combines a convenient locale with the relaxing sentiments of a corporate retreat. From workshops to product launches, meetings to formal banquets, Deckhouse can cater for your needs as one of Sydney's leading corporate function venues.

#### Services & Facilities

- ✓ Uninterrupted water views of Sydney Harbour and Harbour Bridge
- ✓ Natural light throughout
- ✓ Large outdoor terrace
- ✓ Fully air-conditioned
- ✓ Internal bar in the venue
- ✓ Restaurant quality menus and beverages
- ✓ Direct bump in access to the venue

- ✓ Ceiling height -15m to the apex
- ✓ Rigging capabilites
- ✓ Built in projector and screens
- ✓ Abundant parking spaces
- ✓ Direct wharf access for drop off/pickup via water taxi