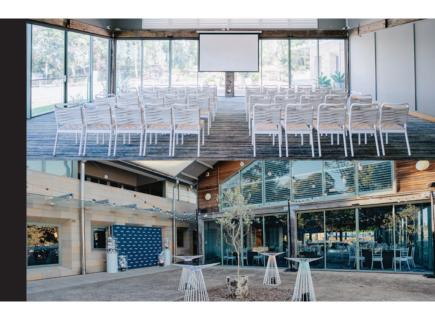

#### Services & Facilities

- ✓ Uninterrupted water views of Sydney Harbour and Harbour Bridge
- ✓ Natural light throughout
- ✓ Large outdoor terrace
- ✓ Fully air-conditioned
- ✓ Internal bar in the venue
- ✓ Restaurant quality menus and beverages
- ✓ Direct bump in access to the venue

- ✓ Ceiling height -15m to the apex
- ✓ Rigging capabilites
- ✓ Built in projector and screens
- ✓ Abundant parking spaces
- ✓ Direct wharf access for drop off/pickup via water taxi

#### Venue Capacity

| Seating Areas<br>& Options (PAX) |              | Ground<br>Floor* | Harbour<br>View | Dockside<br>Room | Upper<br>Deck | Heritage |
|----------------------------------|--------------|------------------|-----------------|------------------|---------------|----------|
| Banquet                          | Round tables | 300              | 60              | 50               | -             | -        |
|                                  | Long tables  | 201              | 60              | 50               | 60            | -        |
| Theatre                          |              | -                | 100             | 10               | 70            | -        |
| Boardroom                        |              | -                | 24              | 24               | 30            | 12       |
| Cocktail                         |              | 450              | 120             | 120              | 100           | -        |