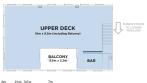

#### Venue Capacity

| Seating Areas<br>& Options (PAX) |              | Ground<br>Floor* | Harbour<br>View | Dockside<br>Room | Upper<br>Deck | Heritage |
|----------------------------------|--------------|------------------|-----------------|------------------|---------------|----------|
| Banquet                          | Round tables | 300              | 60              | 50               | -             | -        |
|                                  | Long tables  | 201              | 60              | 50               | 60            | -        |
| Theatre                          |              | -                | 100             | 10               | 70            | -        |
| Boardroom                        |              | -                | 24              | 24               | 30            | 12       |
| Cocktail                         |              | 450              | 120             | 120              | 100           | -        |