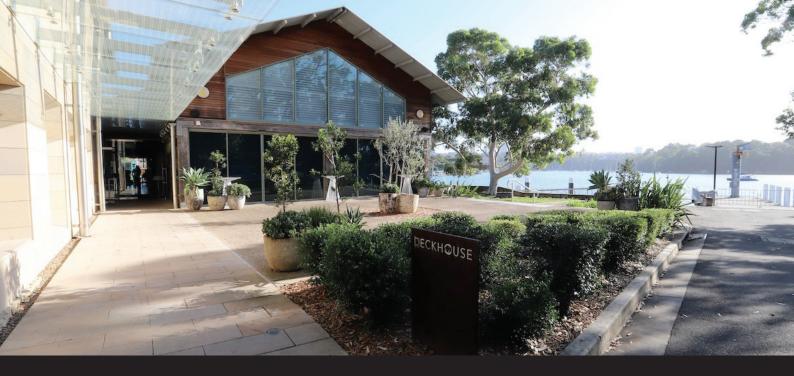

## DECKHOUSE

Deckhouse, located on the scenic Woolwich Dock, is an award-winning venue that provides a wide view of the city skyline and Sydney Harbour Bridge. Launched in 2010 and open to guests for breakfast and lunch daily has earned the allure of a premium destination, sought after for its views, service, ambience and of course food.

#### Services & Facilities

- ✓ Uninterrupted water views of Sydney Harbour and Harbour Bridge
- ✓ Natural light throughout
- ✓ Large outdoor terrace
- ✓ Fully air-conditioned
- ✓ Internal bar in the venue
- ✓ Restaurant quality menus and beverages
- ✓ Direct bump in access to the venue

- ✓ Ceiling height -15m to the apex
- ✓ Rigging capabilites
- ✓ Built in projector and screens
- ✓ Abundant parking spaces
- ✓ Direct wharf access for drop off/pickup via water taxi