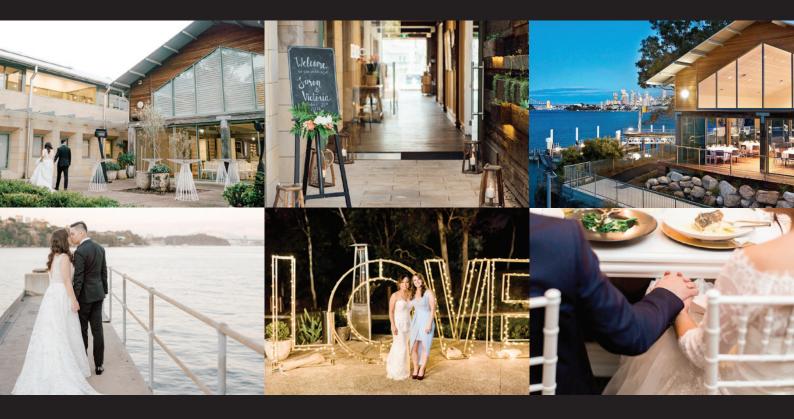

# DECKHQUSE

Deckhouse, located on the scenic Woolwich Dock, is an award-winning venue that provides a wide view of the city skyline and Sydney Harbour Bridge. Launched in 2010 and open to guests for breakfast and lunch daily has earned the allure of a premium destination, sought after for its views, service, ambience and of course food.

### Weddings at Deckhouse

Weddings at the Deckhouse will be crafted to suit your vision, from a very grand event to a more casual occasion. The menu is bursting with taste and makes use of the best of seasonal ingredients, that are locally sourced and of the highest quality. The ambience of this location positioned between Clarkes Point Reserve, Woolwich Dock and Sydney Harbour, makes it the perfect choice for your special day. All in all, the Deckhouse offers a waterfront experience like no other, especially when guests arrive by boat and take in the venue in all its magnificence.

#### Services & Facilities

- ✓ Uninterrupted water views of Sydney Harbour and Harbour Bridge
- ✓ Multiple event spaces in varying size and capacity
- ✓ Natural light throughout
- ✓ Large outdoor terrace with modern furnishing for arrival drinks (Marquee can be hired to cover this area)
- $\checkmark$  Fully air-conditioned
- Restaurant quality menus and beverage selections
- $\checkmark$  Internal bar in the venue