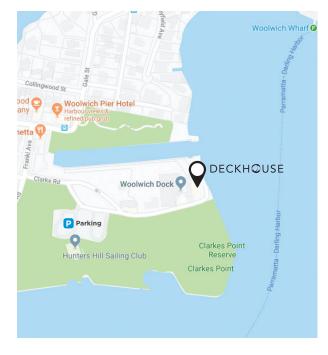

# DECKHQUSE

Deckhouse, located on the scenic Woolwich Dock, is an award-winning venue that provides a wide view of the city skyline and Sydney Harbour Bridge. Launched in 2010 and open to guests for breakfast and lunch daily has earned the allure of a premium destination, sought after for its views, service, ambience and of course food.

- ✓ On site food & beverage operation team and event coordinators
- Direct bump in access to the venue
- ✓ Abundant parking spaces
- ✓ Direct wharf access for drop off/pickup via water taxi
- ✓ Ceiling height 15m to the apex
- ✓ Rigging capabilities
- ✓ In-house audio system, cordless microphone and lectern