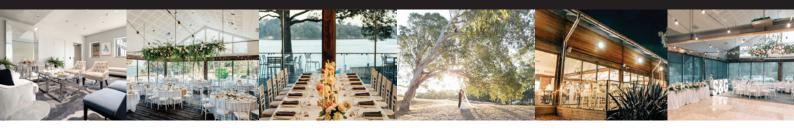

#### Services & Facilities

- ✓ Uninterrupted water views of Sydney Harbour and Harbour Bridge
- ✓ Multiple event spaces in varying size and capacity
- ✓ Natural light throughout
- ✓ Large outdoor terrace with modern furnishing for arrival drinks (Marquee can be hired to cover this area)
- $\checkmark$  Fully air-conditioned
- Restaurant quality menus and beverage selections
- $\checkmark$  Internal bar in the venue

- ✓ On site food & beverage operation team and event coordinators
- Direct bump in access to the venue
- ✓ Abundant parking spaces
- ✓ Direct wharf access for drop off/pickup via water taxi
- ✓ Ceiling height 15m to the apex
- ✓ Rigging capabilities
- ✓ In-house audio system, cordless microphone and lectern

### Venue Capacity

| Seating Areas<br>& Options (PAX) |                                                                 | Ground<br>Floor* | Harbour<br>View | Dockside<br>Room | Upper<br>Deck |
|----------------------------------|-----------------------------------------------------------------|------------------|-----------------|------------------|---------------|
| Banquet                          | Long table with<br>Dance Floor &<br>Bridal/Sweetheart Table     | 201              | 50              | 48               | 66            |
|                                  | Round table with<br>Dance Floor &<br>Bridal/Sweetheart Table    | 260              | 50              | 50               | -             |
|                                  | Round table without<br>Dance Floor &<br>Bridal/Sweetheart Table | 300              | 90              | 72               | -             |
| Cocktail                         |                                                                 | 450              | 150             | 130              | 100           |