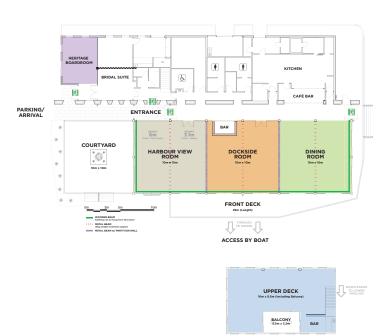

### Venue Capacity

| Seating Areas<br>& Options (PAX) |                                                                 | Ground<br>Floor* | Harbour<br>View | Dockside<br>Room | Upper<br>Deck |
|----------------------------------|-----------------------------------------------------------------|------------------|-----------------|------------------|---------------|
| Banquet                          | Long table with<br>Dance Floor &<br>Bridal/Sweetheart Table     | 201              | 50              | 48               | 66            |
|                                  | Round table with<br>Dance Floor &<br>Bridal/Sweetheart Table    | 260              | 50              | 50               | -             |
|                                  | Round table without<br>Dance Floor &<br>Bridal/Sweetheart Table | 300              | 90              | 72               | -             |
| Cocktail                         |                                                                 | 450              | 150             | 130              | 100           |

\*Ground Floor consists of Harbour View + Dockside + Dining Room.